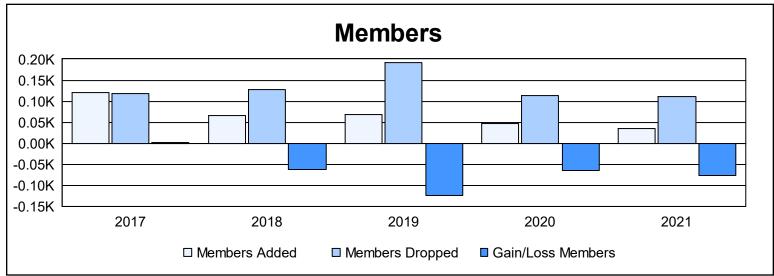

District 9 NC As of June 2021 Cumulative

| Year      | New<br>Clubs | Dropped<br>Clubs | Gain/<br>Loss<br>Clubs | New<br>Members | Charter<br>Members | Reinstate<br>Members | Transfer<br>Members | Total<br>Member<br>Added | Total<br>Members<br>Dropped | Gain/<br>Loss<br>Members |
|-----------|--------------|------------------|------------------------|----------------|--------------------|----------------------|---------------------|--------------------------|-----------------------------|--------------------------|
| 2016-2017 | 0            | 1                | -1                     | 114            | 0                  | 0                    | 7                   | 121                      | 119                         | 2                        |
| 2017-2018 | 0            | 1                | -1                     | 60             | 0                  | 1                    | 4                   | 65                       | 127                         | -62                      |
| 2018-2019 | 0            | 5                | -5                     | 48             | 1                  | 2                    | 17                  | 68                       | 192                         | -124                     |
| 2019-2020 | 0            | 1                | -1                     | 42             | 0                  | 1                    | 4                   | 47                       | 113                         | -66                      |
| 2020-2021 | 0            | 0                | 0                      | 29             | 0                  | 4                    | 1                   | 34                       | 111                         | -77                      |
| Average   | 0            | 2                | -2                     | 59             | 0                  | 2                    | 7                   | 67                       | 132                         | -65                      |